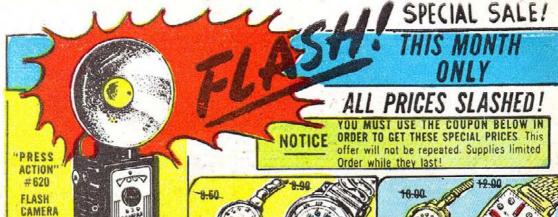

#### INDOORS! OUTDOORS! BLACK & WHITE! FULL COLOR! PARTIES! NEWS SHOTS!

An AMAZING Camera, Takes pictures DAY or NICHY, indoors or outdoors. Sharp BLACK and WHITE snapshots or FULL COLOR photos using Kodacolor film, 12 Big pictures on 1 Roll of film. Flash attachment snaps on or off in seconds. Catch valuable news photos Win admiration at parties, dances. NOW \$4.95