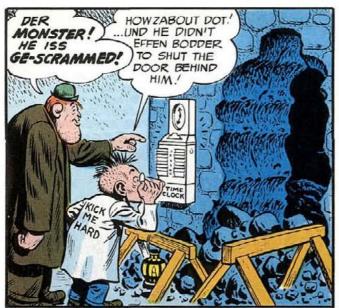

I GAVE YOU LIFE, BOY!

I CLEANED UP THE 13

AREAS OF THE BODY

THAT'S IT, BOY! THAT'S
IT, MONSTER OL' BOY!
(SNIFF) COME TO YOUR
EVER-LOVIN' PAPPY!
(SNIFF)... YOUR FATHER
WANTS YOU TO COME
HOME (SNAFFLE) BOY!
HOME...
(BOOHOO)!!