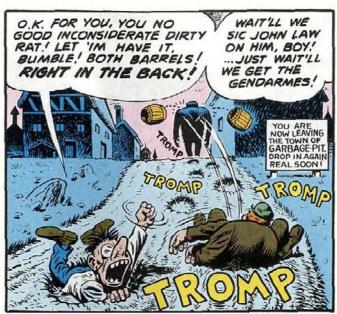

FALSE! THE

FIERY HORSE

WITH THE SPEED

LISTEN, YOU SETTLERS! I HAVE A PLAN! HITCH UP THE WAGONS! SADDLE THE HORSES! BATTEN THE HATCHES! WHILE THE WAGON TRAIN MAKES A RUN FOR IT...

ONE MAN'S GOT TO STAY BEHIND AND HOLD OFF THE INDIANS!...THAT MAN'LL PROBABLY BE KILLED OR CAPTURED AND PUT TO HORRIBLE DEATH BY THE MYSTERIOUS CHIEF WONGA...