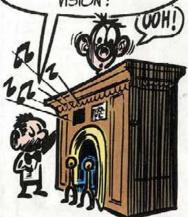

NOTICE "HOW WHEN I PRESS THE BUTTON ON THE FIREPLACE "WE HAVE A RADIO AND TELE-VISION!

"AND NOTICE "HOW WHEN I PUSH THIS BUTTON ON THE FIREPLACE, WE HAVE A BAR AND A TELEPHONE!

"AND NOTICE "HOW WHEN I PUSH THIS BUTTON ON THE FIREPLACE, WE HAVE A COLLAPSING BED!