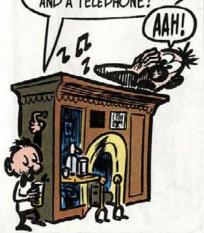

NOTICE "HOW WHEN I PRESS THE BUTTON ON THE FIREPLACE "WE HAVE A RADIO AND TELE-VISION!

"AND NOTICE "HOW WHEN I PUSH THIS BUTTON ON THE FIREPLACE, WE HAVE A BAR AND A TELEPHONE!

"AND NOTICE "HOW WHEN I PUSH THIS BUTTON ON THE FIREPLACE, WE HAVE A COLLAPSING BED!