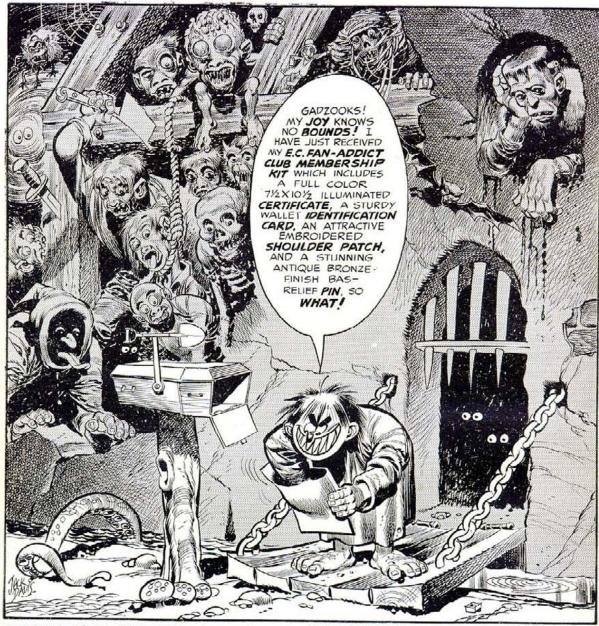

# 50 WHAT? SO YOU, TOO, CAN JOIN THE E.C. FAN-ADDICT CLUB!

FOR AN INDIVIDUAL MEMBERSHIP, FILL OUT THE COUPON AND SEND IT IN, TOGETHER WITH 25¢. IF FIVE OR MORE OF YOU WISH TO JOIN AS AN AUTHORIZED CHAPTER, ENCLOSE EACH MEMBER'S NAME AND ADDRESS, ALONG WITH 25¢ FOR EACH NAME, AND INDICATE THE NAME OF THE ELECTED CHAPTER PRESIDENT. WE WILL NOTIFY EACH PRESIDENT OF HIS CHAPTER NUMBER. EVERY MEMBER, CHAPTER OR INDIVIDUAL, WILL RECEIVE HIS KIT DIRECTLY... BY RETURN MAIL.

THE E.C. FAN-ADDICT CLUB ROOM 706 225 LAFAYETTE STREET NEW YORK 12, N.Y.

50, ALL RIGHT! SO HERE'S MY TWO BITS. SO MAKE ME A MEMBER, ALREADY, AND SEND ME THE THINGS AND STUFF LIKE WHAT THE KID UP THERE GOT... 50!