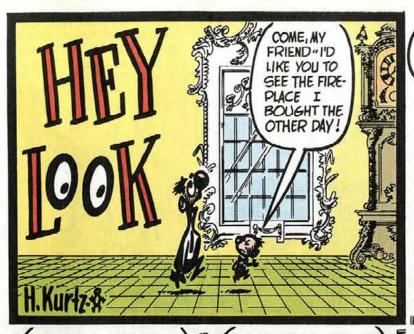

NOTICE "HOW WHEN I PRESS THE BUTTON ON THE FIREPLACE "WE HAVE A RADIO AND TELE-VISION!

"AND NOTICE "HOW WHEN I PUSH THIS BUTTON ON THE FIREPLACE, WE HAVE A BAR AND A TELEPHONE!

"AND NOTICE "HOW WHEN I PUSH THIS BUTTON ON THE FIREPLACE, WE HAVE A COLLAPSING BED!