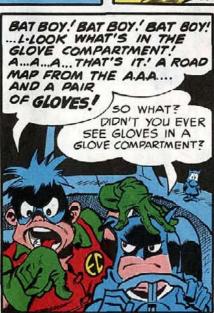

... My son, Gene Sultan, is Bat Boy for the N. Y. Giants, and just before he left for the Polo Grounds today, he begged me to read "Casey at the Bat" in your No. 6 issue of Mad. I told him not to annoy me, that I had other more important things to do. However, after he had gone, I thought I would humor him and read the story.

Well, I got such a kick out of it, and had to laugh out loud so many times, that I just felt I had to send you a short note complimenting you. The drawings are a brilliant satire on America's favorite sport. Believe me, I thoroughly enjoyed it!-Rose Sultan-New York City